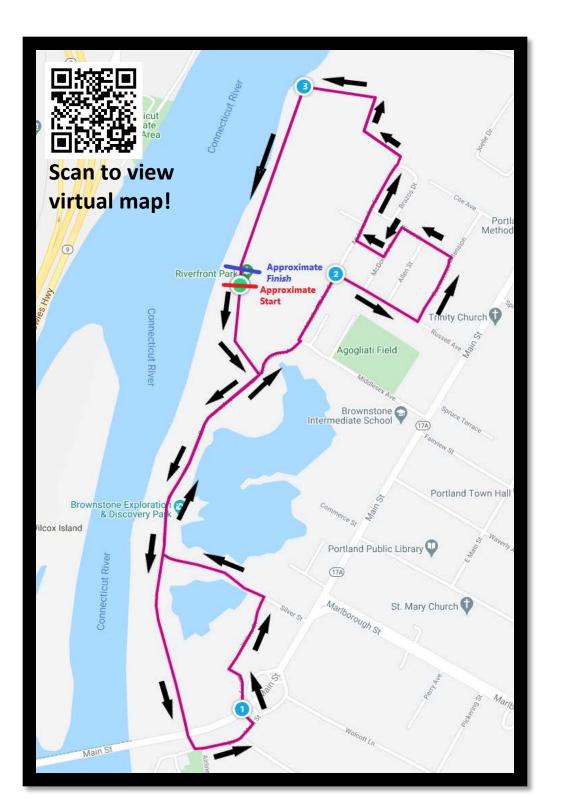

| "Come on Over" 5K Route |       |                                                                                  |  |  |
|-------------------------|-------|----------------------------------------------------------------------------------|--|--|
| 0 mi                    |       | Route Start                                                                      |  |  |
| 0.09 mi                 | Right | Follow dirt path out of park and turn right onto Brownstone Avenue               |  |  |
| 0.16 mi                 | Right | Turn right on Brownstone Ave toward Silver St                                    |  |  |
| 0.51 mi                 | Info  | Walker TurnaroundRunners keep straight on<br>Brownstone Ave toward Lower Main St |  |  |
| 0.84 mi                 | Right | Turn right on Lower Main St toward Airline Ave                                   |  |  |
| 0.95 mi                 | Left  | Turn left on Quarry Ln toward Willow St                                          |  |  |
| 1.06 mi                 | Right | Turn right on Willow St toward Silver St                                         |  |  |
| 1.2 mi                  | Left  | Turn left on Silver St toward Brownstone Ave                                     |  |  |
| 1.38 mi                 | Right | Turn right on Brownstone Ave toward Middlesex Ave                                |  |  |
| 1.82 mi                 | Info  | Continue straight onto Middlesex Ave Ext                                         |  |  |
| 1.84 mi                 | Info  | Continue straight onto Middlesex Ave Ext                                         |  |  |
| 1.95 mi                 | Right | Turn right on Russell Ave toward McDonald Dr                                     |  |  |
| 2.11 mi                 | Left  | Turn left on Coe Avenue Extension toward Prout St                                |  |  |
| 2.23 mi                 | Left  | Turn left on Prout St toward Allen St                                            |  |  |
| 2.32 mi                 | Left  | Turn left on McDonald Dr toward Charles Rd                                       |  |  |
| 2.38 mi                 | Right | Turn right on Charles Rd toward Middlesex Ave Ext                                |  |  |
| 2.43 mi                 | Right | Turn right on Middlesex Ave Ext toward Earle St                                  |  |  |
| 2.57 mi                 | Info  | Continue through large green gate onto gravel path                               |  |  |
| 2.59 mi                 | Info  | Continue on path                                                                 |  |  |
| 2.66 mi                 | Info  | Continue on path                                                                 |  |  |
| 2.72 mi                 | Info  | Continue on path                                                                 |  |  |
| 2.84 mi                 | Info  | Follow path straight through woods                                               |  |  |
| 3.15 mi                 | Info  | Exit woods and sprint to finish!!                                                |  |  |
| 3.19 mi                 |       | Destination                                                                      |  |  |