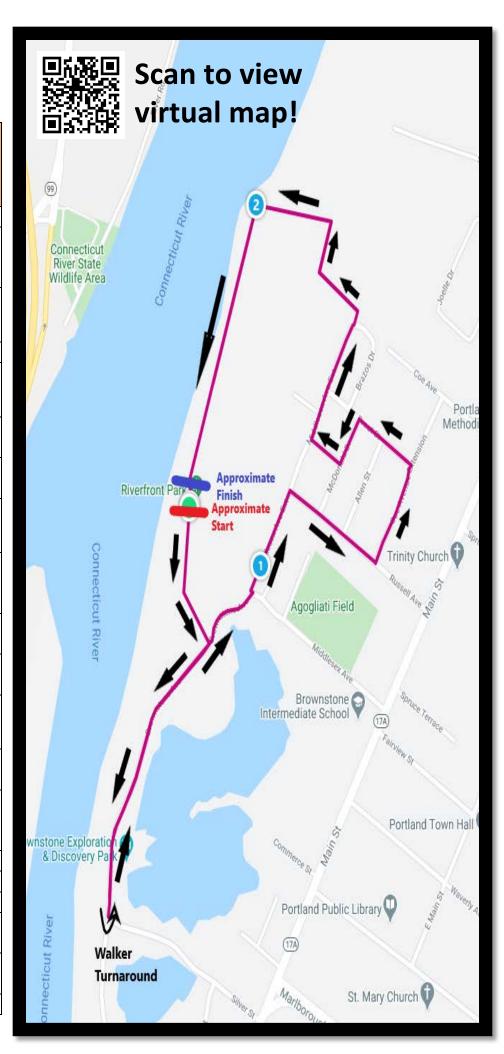

# "Come on Over" Walking Route

| Brownstone Avenue  Turn right on Brownstone Ave toward Silver St  O.51 mi Info WALKER TURN AROUND Stay straight all the way back down Brownstone Avenue.  O.96 mi Info Continue straight onto Middlesex Ave Ext  Turn right on Russell Ave toward McDonald Dr  Turn left on Coe Avenue Extension toward Prouf St Turn left on Prout St toward Allen St  Turn right on Charles Rd  Turn right on Charles Rd  Turn right on Middlesex Ave Ext  Turn right on McDonald Dr  Turn left on Prout St toward Allen St  Turn right on McDonald Dr toward Charles Rd  Turn right on Charles Rd  Turn right on Middlesex Ave Ext  Turn right on Dr  Turn right on Middlesex Ave Ext  Turn right |         |       |                                                         |
|--------------------------------------------------------------------------------------------------------------------------------------------------------------------------------------------------------------------------------------------------------------------------------------------------------------------------------------------------------------------------------------------------------------------------------------------------------------------------------------------------------------------------------------------------------------------------------------------------------------------------------------------------------------------------------------------------------------------------------------------------------------------------------------------------------------------------------------------------------------------------------------------------------------------------------------------------------------------------------------------------------------------------------------------------------------------------------------------------------------------------------------------------------------------------------------------------------------------------------------------------------------------------------------------------------------------------------------------------------------------------------------------------------------------------------------------------------------------------------------------------------------------------------------------------------------------------------------------------------------------------------------------------------------------------------------------------------------------------------------------------------------------------------------------------------------------------------------------------------------------------------------------------------------------------------------------------------------------------------------------------------------------------------------------------------------------------------------------------------------------------------|---------|-------|---------------------------------------------------------|
| 0.09 mi Right Brownstone Avenue  Turn right on  Brownstone Ave toward Silver St  0.51 mi Info WALKER TURN AROUND Stay straight all the way back down Brownstone Avenue.  0.96 mi Info Continue straight onto Middlesex Ave Ext  Turn right on Russell  1.09 mi Right Ave toward McDonald Dr  Turn left on Coe Avenue  1.24 mi Left Turn left on Prout St toward Allen St  1.36 mi Left Turn left on McDonald Dr toward Charles Rd  1.51 mi Right Turn right on Middlesex Ave Ext  Turn right on Charles Rd  Turn right on Middlesex Ave Ext  Turn left on McDonald Dr toward Charles Rd  Turn right on Charles Rd  Turn right on Middlesex Ave Ext  Turn right on Middlesex Ave Ext  Turn right on Middlesex Ave Ext  Continue through large green gate onto gravel path  1.72 mi Info Continue on path  1.85 mi Info Continue on path  Follow path straight                                                                                                                                                                                                                                                                                                                                                                                                                                                                                                                                                                                                                                                                                                                                                                                                                                                                                                                                                                                                                                                                                                                                                                                                                                                                   | 0 mi    |       | Route Start                                             |
| 0.16 mi Right Brownstone Ave toward Silver St  0.51 mi Info WALKER TURN AROUNI Stay straight all the way back down Brownstone Avenue.  0.96 mi Info Continue straight onto Middlesex Ave Ext  1.09 mi Right Ave toward McDonald Dr  1.24 mi Left Turn left on Coe Avenue Extension toward Prouf St  1.36 mi Left Turn left on McDonald Dr toward Allen St  1.46 mi Left Turn left on McDonald Dr toward Charles Rd  1.51 mi Right Turn right on Middlesex Ave Ext  1.57 mi Right Turn right on Middlesex Ave Ext  1.71 mi Info Continue on path  1.72 mi Info Continue on path  1.85 mi Info Continue on path  Eollow path straight                                                                                                                                                                                                                                                                                                                                                                                                                                                                                                                                                                                                                                                                                                                                                                                                                                                                                                                                                                                                                                                                                                                                                                                                                                                                                                                                                                                                                                                                                            | 0.09 mi | Right | park and turn right onto                                |
| 0.51 mi Info Stay straight all the way back down Brownstone Avenue.  0.96 mi Info Continue straight onto Middlesex Ave Ext  1.09 mi Right Turn right on Russell Ave toward McDonald Dr  1.24 mi Left Extension toward Prouf St  1.36 mi Left Turn left on Prout St toward Allen St  1.46 mi Left Turn right on McDonald Dr toward Charles Rd  1.51 mi Right Turn right on Charles Rd  1.51 mi Right Turn right on Middlesex Ave Ext  1.57 mi Right Turn right on Middlesex Ave Ext  1.57 mi Right Turn right on Middlesex Ave Ext  1.71 mi Info Continue through large green gate onto gravel path  1.72 mi Info Continue on path  1.85 mi Info Continue on path  Eollow path straight                                                                                                                                                                                                                                                                                                                                                                                                                                                                                                                                                                                                                                                                                                                                                                                                                                                                                                                                                                                                                                                                                                                                                                                                                                                                                                                                                                                                                                         | 0.16 mi | Right | Brownstone Ave toward                                   |
| 0.51 mi Info back down Brownstone Avenue.  0.96 mi Info Continue straight onto Middlesex Ave Ext  1.09 mi Right Turn right on Russell Ave toward McDonald Dr  1.24 mi Left Extension toward Prouf St  1.36 mi Left Turn left on Prout St toward Allen St  1.46 mi Left Turn left on McDonald Dr toward Charles Rd  1.51 mi Right Turn right on Charles Rd  1.57 mi Right Turn right on Middlesex Ave Ext  1.57 mi Right Turn right on Middlesex Ave Ext  1.71 mi Info Continue on path  1.72 mi Info Continue on path  1.85 mi Info Continue on path  Eollow path straight                                                                                                                                                                                                                                                                                                                                                                                                                                                                                                                                                                                                                                                                                                                                                                                                                                                                                                                                                                                                                                                                                                                                                                                                                                                                                                                                                                                                                                                                                                                                                     | 0.51 mi | Info  | WALKER TURN AROUND                                      |
| 0.97 mi Info Middlesex Ave Ext  0.97 mi Info Continue straight onto Middlesex Ave Ext  1.09 mi Right Ave toward McDonald Dr  1.24 mi Left Extension toward Prouf St  1.36 mi Left Turn left on Prout St toward Allen St  1.46 mi Left Turn left on McDonald Dr toward Charles Rd  1.51 mi Right Turn right on Charles Rd  1.57 mi Right Turn right on Middlesex Ave Ext  1.57 mi Right Turn right on Middlesex Ave Ext  1.71 mi Info Continue through large green gate onto gravel path  1.72 mi Info Continue on path  1.8 mi Info Continue on path  1.85 mi Info Continue on path  Eollow path straight                                                                                                                                                                                                                                                                                                                                                                                                                                                                                                                                                                                                                                                                                                                                                                                                                                                                                                                                                                                                                                                                                                                                                                                                                                                                                                                                                                                                                                                                                                                      | 0.51 mi | Info  | Stay straight all the way back down Brownstone Avenue.  |
| 1.09 mi Right Ave toward McDonald Dr  1.24 mi Left Extension toward Prout St  1.36 mi Left Turn left on Prout St toward Allen St  1.46 mi Left Turn left on McDonald Dr toward Charles Rd  1.51 mi Right Turn right on Charles Rd  1.57 mi Right Turn right on Middlesex Ave Ext  1.57 mi Right Turn right on Middlesex Ave Ext  1.71 mi Info Continue on path  1.8 mi Info Continue on path  1.85 mi Info Continue on path  1.85 mi Info Continue on path  1.80 mi Info Continue on path                                                                                                                                                                                                                                                                                                                                                                                                                                                                                                                                                                                                                                                                                                                                                                                                                                                                                                                                                                                                                                                                                                                                                                                                                                                                                                                                               | 0.96 mi | Info  | _                                                       |
| 1.09 mi Right Ave toward McDonald Dr  Turn left on Coe Avenu Extension toward Prout St  1.36 mi Left Turn left on Prout St toward Allen St  1.46 mi Left Turn left on McDonald Dr toward Charles Rd  Turn right on Charles Rd  Turn right on Charles Rd  Turn right on Middlesex Ave Ext  1.57 mi Right Turn right on Middlesex Ave Ext  Continue through large green gate onto gravel path  1.72 mi Info Continue on path  1.8 mi Info Continue on path  Eollow path straight                                                                                                                                                                                                                                                                                                                                                                                                                                                                                                                                                                                                                                                                                                                                                                                                                                                                                                                                                                                                                                                                                                                                                                                                                                                                                                                                                                                                                                                                                                                                                                                                                                                 | 0.97 mi | Info  | _                                                       |
| 1.24 mi Left Extension toward Prout St  1.36 mi Left Turn left on Prout St toward Allen St  1.46 mi Left Turn left on McDonald Dr toward Charles Rd  1.51 mi Right Turn right on Charles Rt toward Middlesex Ave Ext  1.57 mi Right Turn right on Middlesex Ave Ext  1.57 mi Right Continue through large green gate onto gravel path  1.72 mi Info Continue on path  1.8 mi Info Continue on path  1.85 mi Info Continue on path  Eollow path straight                                                                                                                                                                                                                                                                                                                                                                                                                                                                                                                                                                                                                                                                                                                                                                                                                                                                                                                                                                                                                                                                                                                                                                                                                                                                                                                                                                                                                                                                                                                                                                                                                                                                        | 1.09 mi | Right | Ave toward McDonald                                     |
| 1.36 mi Left toward Allen St  1.46 mi Left Turn left on McDonald Dr toward Charles Rd  1.51 mi Right toward Middlesex Ave Ext  1.57 mi Right Turn right on Middlesex Ave Ext  1.57 mi Right Continue through large green gate onto gravel path  1.72 mi Info Continue on path  1.8 mi Info Continue on path  1.85 mi Info Continue on path  Eollow path straight                                                                                                                                                                                                                                                                                                                                                                                                                                                                                                                                                                                                                                                                                                                                                                                                                                                                                                                                                                                                                                                                                                                                                                                                                                                                                                                                                                                                                                                                                                                                                                                                                                                                                                                                                               | 1.24 mi | Left  | Turn left on Coe Avenue<br>Extension toward Prout<br>St |
| 1.46 mi Left Dr toward Charles Rd  Turn right on Charles Rd  1.51 mi Right toward Middlesex Ave Ext  1.57 mi Right Turn right on Middlesex Ave Ext toward Earle St  Continue through large green gate onto gravel path  1.72 mi Info Continue on path  1.8 mi Info Continue on path  Turn right on Middlesex Ave Ext toward Earle St  Continue through large green gate onto gravel path  Continue on path  Continue on path  Eollow path straight                                                                                                                                                                                                                                                                                                                                                                                                                                                                                                                                                                                                                                                                                                                                                                                                                                                                                                                                                                                                                                                                                                                                                                                                                                                                                                                                                                                                                                                                                                                                                                                                                                                                             | 1.36 mi | Left  |                                                         |
| 1.51 mi Right toward Middlesex Ave Ext  1.57 mi Right Turn right on Middlesex Ave Ext toward Earle St Ave Ext toward Earle St Continue through large green gate onto gravel path  1.72 mi Info Continue on path  1.8 mi Info Continue on path  1.85 mi Info Continue on path  Eollow path straight                                                                                                                                                                                                                                                                                                                                                                                                                                                                                                                                                                                                                                                                                                                                                                                                                                                                                                                                                                                                                                                                                                                                                                                                                                                                                                                                                                                                                                                                                                                                                                                                                                                                                                                                                                                                                             | 1.46 mi | Left  |                                                         |
| 1.77 mi Right Ave Ext toward Earle St  Continue through large green gate onto gravel path  1.72 mi Info Continue on path  1.8 mi Info Continue on path  1.85 mi Info Continue on path  Eollow path straight                                                                                                                                                                                                                                                                                                                                                                                                                                                                                                                                                                                                                                                                                                                                                                                                                                                                                                                                                                                                                                                                                                                                                                                                                                                                                                                                                                                                                                                                                                                                                                                                                                                                                                                                                                                                                                                                                                                    | 1.51 mi | Right |                                                         |
| 1.71 mi Info green gate onto gravel path  1.72 mi Info Continue on path  1.8 mi Info Continue on path  1.85 mi Info Continue on path  Follow path straight                                                                                                                                                                                                                                                                                                                                                                                                                                                                                                                                                                                                                                                                                                                                                                                                                                                                                                                                                                                                                                                                                                                                                                                                                                                                                                                                                                                                                                                                                                                                                                                                                                                                                                                                                                                                                                                                                                                                                                     | 1.57 mi | Right | Turn right on Middlesex<br>Ave Ext toward Earle St      |
| 1.8 mi Info Continue on path  1.85 mi Info Continue on path  Follow path straight                                                                                                                                                                                                                                                                                                                                                                                                                                                                                                                                                                                                                                                                                                                                                                                                                                                                                                                                                                                                                                                                                                                                                                                                                                                                                                                                                                                                                                                                                                                                                                                                                                                                                                                                                                                                                                                                                                                                                                                                                                              | 1.71 mi | Info  |                                                         |
| 1.85 mi Info Continue on path  Follow path straight                                                                                                                                                                                                                                                                                                                                                                                                                                                                                                                                                                                                                                                                                                                                                                                                                                                                                                                                                                                                                                                                                                                                                                                                                                                                                                                                                                                                                                                                                                                                                                                                                                                                                                                                                                                                                                                                                                                                                                                                                                                                            | 1.72 mi | Info  | Continue on path                                        |
| Follow nath straight                                                                                                                                                                                                                                                                                                                                                                                                                                                                                                                                                                                                                                                                                                                                                                                                                                                                                                                                                                                                                                                                                                                                                                                                                                                                                                                                                                                                                                                                                                                                                                                                                                                                                                                                                                                                                                                                                                                                                                                                                                                                                                           | 1.8 mi  | Info  | Continue on path                                        |
| Follow path straight                                                                                                                                                                                                                                                                                                                                                                                                                                                                                                                                                                                                                                                                                                                                                                                                                                                                                                                                                                                                                                                                                                                                                                                                                                                                                                                                                                                                                                                                                                                                                                                                                                                                                                                                                                                                                                                                                                                                                                                                                                                                                                           | 1.85 mi | Info  | Continue on path                                        |
| 1.97 mi Info through woods                                                                                                                                                                                                                                                                                                                                                                                                                                                                                                                                                                                                                                                                                                                                                                                                                                                                                                                                                                                                                                                                                                                                                                                                                                                                                                                                                                                                                                                                                                                                                                                                                                                                                                                                                                                                                                                                                                                                                                                                                                                                                                     | 1.97 mi | Info  | Follow path straight through woods                      |
| 2.29 mi Info Exit woods and sprint to finish!!                                                                                                                                                                                                                                                                                                                                                                                                                                                                                                                                                                                                                                                                                                                                                                                                                                                                                                                                                                                                                                                                                                                                                                                                                                                                                                                                                                                                                                                                                                                                                                                                                                                                                                                                                                                                                                                                                                                                                                                                                                                                                 | 2.29 mi | Info  | Exit woods and sprint to finish!!                       |
| 2.32 mi Destination                                                                                                                                                                                                                                                                                                                                                                                                                                                                                                                                                                                                                                                                                                                                                                                                                                                                                                                                                                                                                                                                                                                                                                                                                                                                                                                                                                                                                                                                                                                                                                                                                                                                                                                                                                                                                                                                                                                                                                                                                                                                                                            | 2.32 mi |       | Destination                                             |