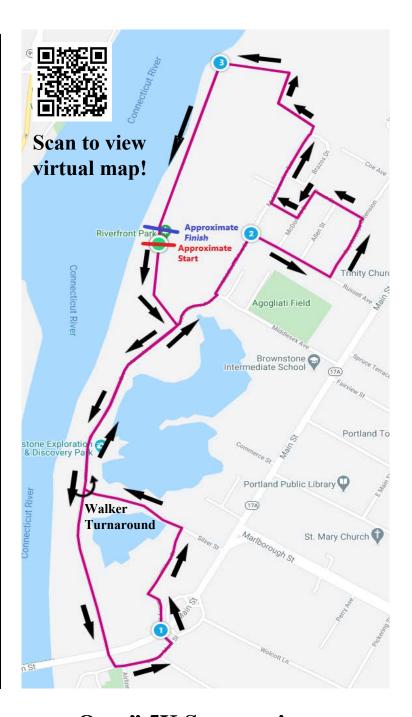

| "Come on Over" 5K Route |       |                                                                                  |  |  |
|-------------------------|-------|----------------------------------------------------------------------------------|--|--|
| 0 mi                    |       | Route Start                                                                      |  |  |
| 0.09 mi                 | Right | Follow dirt path out of park and turn right onto Brownstone Avenue               |  |  |
| 0.16 mi                 | Right | Turn right on Brownstone Ave toward Silver St                                    |  |  |
| 0.51 mi                 | Info  | Walker TurnaroundRunners keep straight on<br>Brownstone Ave toward Lower Main St |  |  |
| 0.84 mi                 | Right | Turn right on Lower Main St toward Airline Ave                                   |  |  |
| 0.95 mi                 | Left  | Turn left on Quarry Ln toward Willow St                                          |  |  |
| 1.06 mi                 | Right | Turn right on Willow St toward Silver St                                         |  |  |
| 1.2 mi                  | Left  | Turn left on Silver St toward Brownstone Ave                                     |  |  |
| 1.38 mi                 | Right | Turn right on Brownstone Ave toward Middlesex Ave                                |  |  |
| 1.82 mi                 | Info  | Continue straight onto Middlesex Ave Ext                                         |  |  |
| 1.84 mi                 | Info  | Continue straight onto Middlesex Ave Ext                                         |  |  |
| 1.95 mi                 | Right | Turn right on Russell Ave toward McDonald Dr                                     |  |  |
| 2.11 mi                 | Left  | Turn left on Coe Avenue Extension toward Prout St                                |  |  |
| 2.23 mi                 | Left  | Turn left on Prout St toward Allen St                                            |  |  |
| 2.32 mi                 | Left  | Turn left on McDonald Dr toward Charles Rd                                       |  |  |
| 2.38 mi                 | Right | Turn right on Charles Rd toward Middlesex Ave Ext                                |  |  |
| 2.43 mi                 | Right | Turn right on Middlesex Ave Ext toward Earle St                                  |  |  |
| 2.57 mi                 | Info  | Continue through large green gate onto gravel path                               |  |  |
| 2.59 mi                 | Info  | Continue on path                                                                 |  |  |
| 2.66 mi                 | Info  | Continue on path                                                                 |  |  |
| 2.72 mi                 | Info  | Continue on path                                                                 |  |  |
| 2.84 mi                 | Info  | Follow path straight through woods                                               |  |  |
| 3.15 mi                 | Info  | Exit woods and sprint to finish!!                                                |  |  |
| 3.19 mi                 |       | Destination                                                                      |  |  |